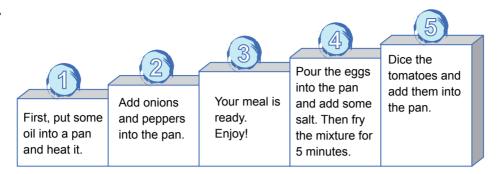

# Which of the following words CANNOT you use in any of the sentences above?

A) sour

ÖLÇME, DEĞERLENDIRME VE SINAV HİZMETLERİ GENEL MÜDÜRLÜĞÜ (ÖDSGM)

B) sweet

C) spicy

D) salty

5.

Which of the following steps of the recipe should change places to get the correct order of the cooking process?

- A) 1 4
- B) 2 3
- C) 3 5
- D) 1 5