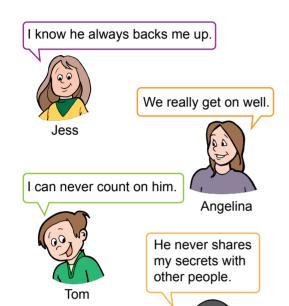

#### YABANCI DİL (İNGİLİZCE)

ÖLÇME, DEĞERLENDIRME VE SINAV HİZMETLERİ GENEL MÜDÜRLÜĞÜ (ÖDSGM)

- 1. Bu testte 10 soru vardır.
- 2. Cevaplarınızı, cevap kâğıdına işaretleyiniz.
- **1.** Read the comments about Jack.

According to the comments above, who says something bad about Jack?

- A) Jess
- B) Tom
- C) Bill
- D) Angelina

**2.** You work at a call center and answer customers' questions on the phone. You are there to solve their problems.