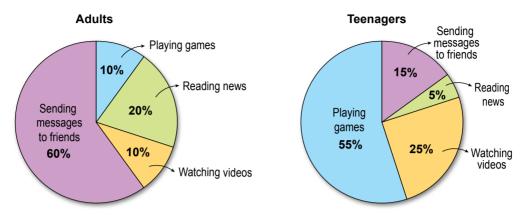

**10.** These are the results of a survey about the Internet habits of adults and teenagers.

#### Which of the following is correct according to the results?

- A) Many adults like watching online videos.
- B) Teenagers prefer reading news to watching videos.
- C) Most of the adults enjoy sending messages.
- D) Teenagers hate playing online games.