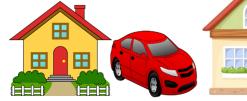

- a) It is under the house.
- b) It is in the house.
- c) It is between the houses.
- d) It is behind the house.

- 5-Where is the rabbit?
  - a) It is under the tree.
  - b) It is in front of the tree.
  - c) It is near the tree.
  - d) It is behind the tree.