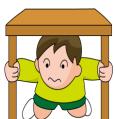

b) It is under the box.

2-

d) It is in front of the box.

- 6-Where is the boy?
  - a) He is near the dog.
  - b) He is on the dog.
  - c) He is behind the dog.
  - d) He is in the dog.

- a) He is on the table.
- b) He is in front of the table.
- c) He is near the table.
- d) He is under the table.