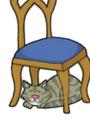

## Where is the cat? 8-

- a) It is in the bag.
- b) It is under the bag.
- c) It is near the bag.
- d) It is on the bag.

- a) It is under the chair.
- c) It is on the chair.
- d) It is near the chair.

Where is the car?