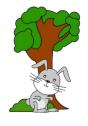

- a) It is under the house.
- b) It is in the house.
- c) It is between the houses.
- d) It is behind the house.

- 5-Where is the rabbit?
  - a) It is under the tree.
  - b) It is in front of the tree.
  - c) It is near the tree.
  - d) It is behind the tree.