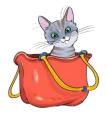

## Where is the cat? 8-

- a) It is in the bag.
- b) It is under the bag.
- c) It is near the bag.
- d) It is on the bag.

- a) It is under the chair.
- c) It is on the chair.
- d) It is near the chair.

Where is the car?