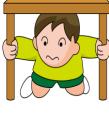

- 3-Where is the sheep?
  - a) It is in front of the tree.
  - b) It is in the tree.
  - c) It is behind the tree.
  - d) It is on the tree.